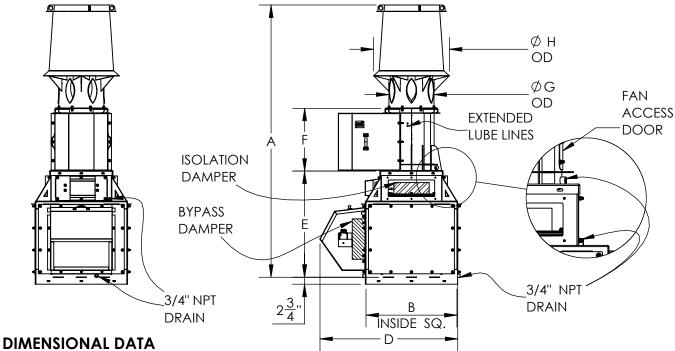

DATE:

JOB:

PROJECT:

COMPANY:

SALES PERSON:

IPLUME WITH 1X1 PLENUM BELT DRIVE, BOTTOM INLET

A = OVERALL SYSTEM HEIGHT (WITHOUT CURB)

TAG:

B = WIDTH OF PLENUM (INSIDE)

D = OVERALL WIDTH OF THE SYSTEM

E = HEIGHT OF PLENUM

F = HEIGHT OF FAN

G = DIA. OF NOZZLE

H = DIA. OF WINDBAND COLLAR

J = MAX. WEATHER COVER

|      |           |         |           |         |          | I I      |          |          |                       |                                       |
|------|-----------|---------|-----------|---------|----------|----------|----------|----------|-----------------------|---------------------------------------|
| Size | A         | В       | D         | E       | F        | G        | н        | J        | MAX MTR<br>FRAME SIZE | LESS MOTOR/<br>DRIVE WEIGHT<br>(LBS.) |
| 122  | 107 3/4   | 36 5/16 | 54 1/2    | 42      | 24 7/8   | 17 7/8   | 30 1/16  | 28 15/16 | 184T                  | 1074                                  |
| 135  | 1143/4    | 39 5/16 | 57 1/2    | 42      | 27 9/16  | 19 3/4   | 33 1/8   | 29 3/4   | 215T                  | 1186                                  |
| 150  | 122 11/16 | 45 5/16 | 63 1/2    | 42      | 30 5/8   | 21 15/16 | 36 13/16 | 33 7/8   | 256T                  | 1388                                  |
| 165  | 123 5/8   | 46 5/16 | 64 1/2    | 42      | 33 11/16 | 23 7/16  | 40 5/8   | 34 7/16  | 256T                  | 1474                                  |
| 182  | 138 7/16  | 53 5/16 | 73 5/8    | 48 1/16 | 37 3/16  | 25 13/16 | 44 15/16 | 35 3/8   | 256T                  | 2128                                  |
| 200  | 146 13/16 | 57 5/16 | 77 5/8    | 48 1/16 | 40 15/16 | 28 3/8   | 49 3/16  | 36 5/8   | 256T                  | 2305                                  |
| 222  | 157 15/16 | 61 5/16 | 81 5/8    | 48 1/16 | 45 7/16  | 31 7/16  | 54 3/4   | 40       | 286T                  | 2614                                  |
| 245  | 155 15/16 | 62 5/16 | 82 5/8    | 50 3/4  | 50 3/16  | 34 11/16 | 53 9/16  | 41 9/16  | 286T                  | 2738                                  |
| 270  | 163 15/16 | 65 5/16 | 85 5/8    | 48 1/16 | 55 5/16  | 38 3/16  | 59 1/16  | 45 1/2   | 326T                  | 2937                                  |
| 300  | 182 7/8   | 71 5/16 | 93 3/4    | 54 1/16 | 61 1/2   | 42 7/16  | 65 9/16  | 49 7/16  | 365T                  | 3471                                  |
| 330  | 196       | 78 1/4  | 100 3/4   | 54      | 67 3/4   | 46 5/8   | 72 1/8   | 51 9/16  | 365T                  | 3931                                  |
| 365  | 193 1/2   | 81 1/4  | 103 13/16 | 60      | 74 15/16 | 51 5/8   | 67 3/8   | 56 1/2   | 405T                  | 4601                                  |
| 402  | 206 15/16 | 86 1/4  | 108 13/16 | 60      | 82 9/16  | 56 3/4   | 74 5/16  | 59 1/8   | 405T                  | 5139                                  |
| 445  | 246 15/16 | 92 1/4  | 123 1/4   | 84      | 91 7/16  | 62 3/4   | 82 1/8   | 65 3/8   | 444T                  | 6331                                  |

ALL DIMENSIONS ARE IN INCHES

REVISION: FORM: REPLACES: